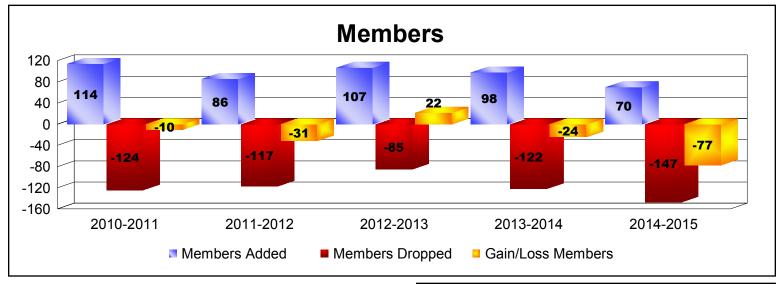

## District 14 L

| Year      | New<br>Clubs | Dropped<br>Clubs | Gain/<br>Loss<br>Clubs | New<br>Members | Charter<br>Members | Reinstate<br>Members | Transfer<br>Members | Total<br>Member<br>Added | Total<br>Members<br>Dropped | Gain/<br>Loss<br>Members |
|-----------|--------------|------------------|------------------------|----------------|--------------------|----------------------|---------------------|--------------------------|-----------------------------|--------------------------|
| 2010-2011 | 0            | 0                | 0                      | 105            | 0                  | 7                    | 2                   | 114                      | -124                        | -10                      |
| 2011-2012 | 0            | -1               | -1                     | 80             | 0                  | 2                    | 4                   | 86                       | -117                        | -31                      |
| 2012-2013 | 0            | -1               | -1                     | 103            | 0                  | 1                    | 3                   | 107                      | -85                         | 22                       |
| 2013-2014 | 0            | -1               | -1                     | 83             | 2                  | 7                    | 6                   | 98                       | -122                        | -24                      |
| 2014-2015 | 0            | -1               | -1                     | 57             | 0                  | 6                    | 7                   | 70                       | -147                        | -77                      |
| Average   | 0            | -1               | -1                     | 86             | 0                  | 5                    | 4                   | 95                       | -119                        | -24                      |