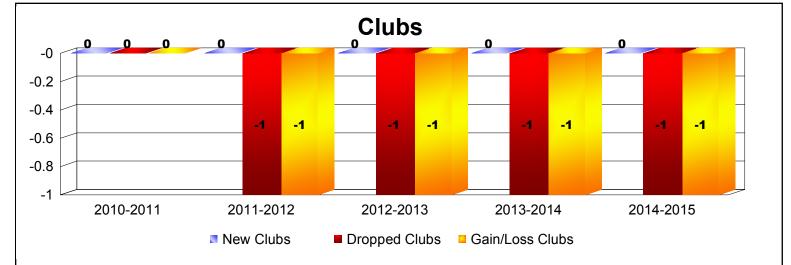

## District 14 L

| Year      | New<br>Clubs | Dropped<br>Clubs | Gain/<br>Loss<br>Clubs | New<br>Members | Charter<br>Members | Reinstate<br>Members | Transfer<br>Members | Total<br>Member<br>Added | Total<br>Members<br>Dropped | Gain/<br>Loss<br>Members |
|-----------|--------------|------------------|------------------------|----------------|--------------------|----------------------|---------------------|--------------------------|-----------------------------|--------------------------|
| 2010-2011 | 0            | 0                | 0                      | 105            | 0                  | 7                    | 2                   | 114                      | -124                        | -10                      |
| 2011-2012 | 0            | -1               | -1                     | 80             | 0                  | 2                    | 4                   | 86                       | -117                        | -31                      |
| 2012-2013 | 0            | -1               | -1                     | 103            | 0                  | 1                    | 3                   | 107                      | -85                         | 22                       |
| 2013-2014 | 0            | -1               | -1                     | 83             | 2                  | 7                    | 6                   | 98                       | -122                        | -24                      |
| 2014-2015 | 0            | -1               | -1                     | 57             | 0                  | 6                    | 7                   | 70                       | -147                        | -77                      |
| Average   | 0            | -1               | -1                     | 86             | 0                  | 5                    | 4                   | 95                       | -119                        | -24                      |